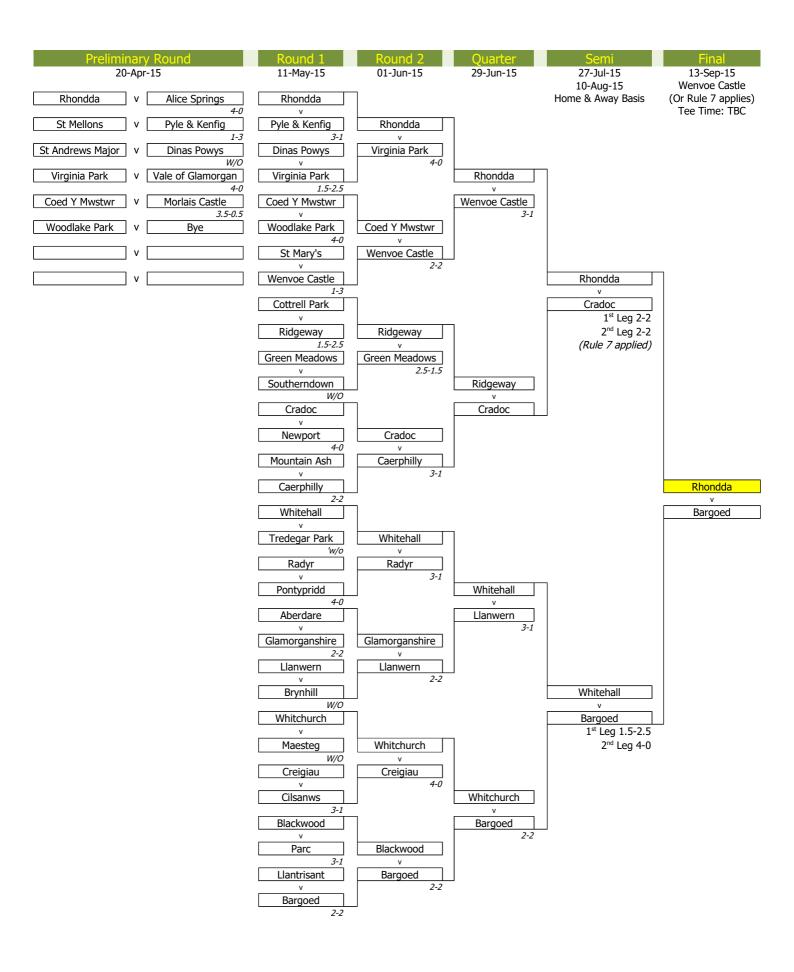

|      |        | Away F | Season |      |        |        |
|---------------|--------------|-----|------|------|--------|--------|--------|------|--------|--------|
| Club Name     | Played       | Win | Draw | Lost | Played | Win    | Draw   | Lost | Played | Points |
| Aberdare      | 4            | 13  | 1    | 2    | 4      | 6      | 2      | 8    | 8      | 41.06  |
| Bargoed       | 4            | 11  | 3    | 2    | 4      | 6      | 1      | 9    | 8      | 38.06  |
| Green Meadows | 4            | 12  | 0    | 4    | 4      | 4      | 1      | 11   | 8      | 33.04  |
| Blackwood     | 4            | 9   | 0    | 7    | 4      | 4      | 2      | 10   | 8      | 28.04  |
| Tredegar Park | 4            | 7   | 2    | 7    | 4      | 2      | 0      | 14   | 8      | 20.02  |