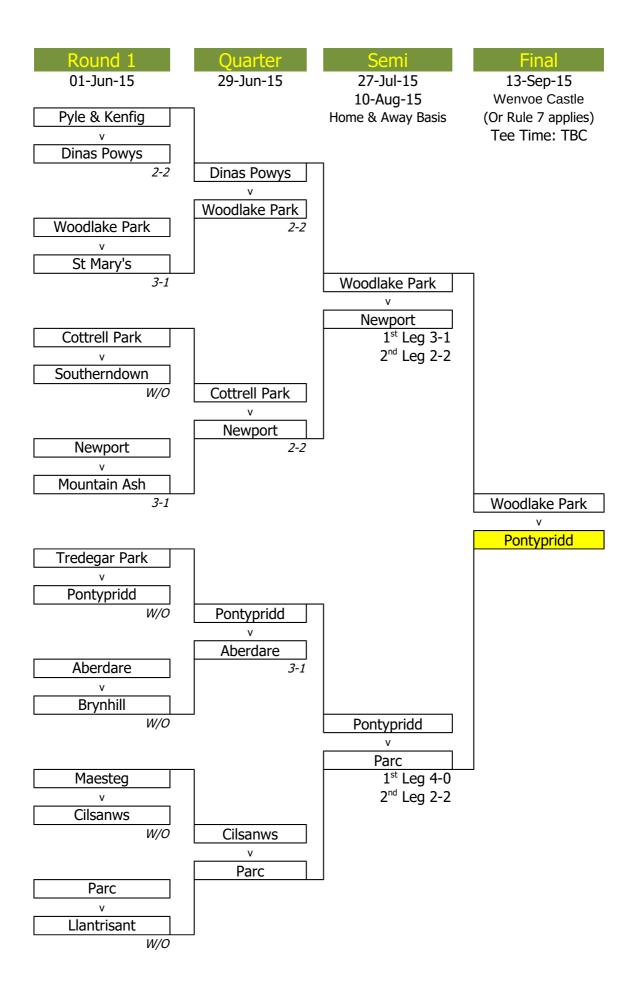

|        | Away F | Season |      |        |        |
|---------------|--------------|-----|------|------|--------|--------|--------|------|--------|--------|
| Club Name     | Played       | Win | Draw | Lost | Played | Win    | Draw   | Lost | Played | Points |
| Aberdare      | 4            | 13  | 1    | 2    | 4      | 6      | 2      | 8    | 8      | 41.06  |
| Bargoed       | 4            | 11  | 3    | 2    | 4      | 6      | 1      | 9    | 8      | 38.06  |
| Green Meadows | 4            | 12  | 0    | 4    | 4      | 4      | 1      | 11   | 8      | 33.04  |
| Blackwood     | 4            | 9   | 0    | 7    | 4      | 4      | 2      | 10   | 8      | 28.04  |
| Tredegar Park | 4            | 7   | 2    | 7    | 4      | 2      | 0      | 14   | 8      | 20.02  |