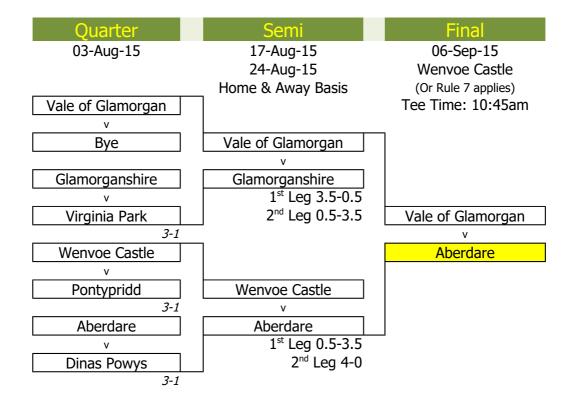

|      |        | Away F | Season |      |        |        |
|---------------|--------------|-----|------|------|--------|--------|--------|------|--------|--------|
| Club Name     | Played       | Win | Draw | Lost | Played | Win    | Draw   | Lost | Played | Points |
| Aberdare      | 4            | 13  | 1    | 2    | 4      | 6      | 2      | 8    | 8      | 41.06  |
| Bargoed       | 4            | 11  | 3    | 2    | 4      | 6      | 1      | 9    | 8      | 38.06  |
| Green Meadows | 4            | 12  | 0    | 4    | 4      | 4      | 1      | 11   | 8      | 33.04  |
| Blackwood     | 4            | 9   | 0    | 7    | 4      | 4      | 2      | 10   | 8      | 28.04  |
| Tredegar Park | 4            | 7   | 2    | 7    | 4      | 2      | 0      | 14   | 8      | 20.02  |